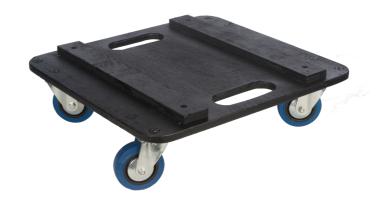

## Caster board for flightcase - 530mm x 570mm

## Highlights:

- · High quality 18 mm plywood
- · Hardware by Penn Elcom
- Included 4 swivel bearing casters (2 x with brake)
- · Transports flightcases or other heavy equipment
- 570 x 530 mm dimensions
- Mounting holes for matching flightcases
- · Elliptical handle cutout for easy carriage

The FCB104 is a caster board for transportation of flightcases or other heavy equipment. The construction is made out of solid and high quality plywood with a thickness of 18 mm. Four swivel bearing casters with 100 mm (4") diameter and blue rubber tyre are mounted underneath, two braked and two unbraked. Mounting holes for flightcases are provided, allowing instant and permanent fixation to matching flightcases using the included fastener (M8x50mm). Two oval shaped cutouts offer great convenience for movement and carriage of the caster board. Superior durability is guaranteed through the Penn-Elcom® casters.