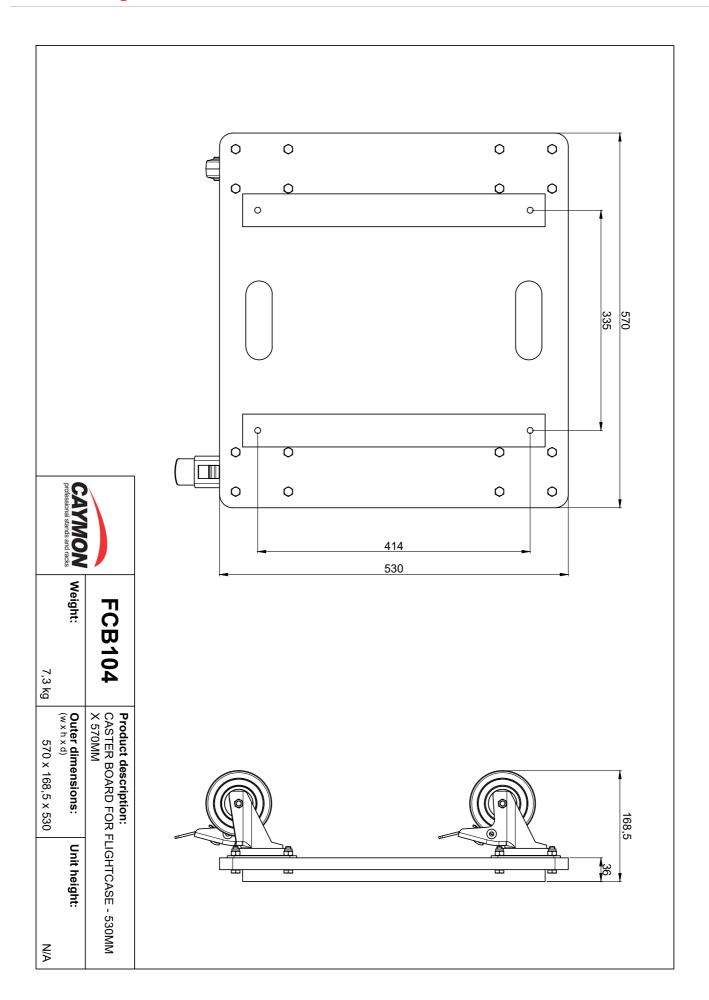

## **Product Features:**

| Dimensions   |          | 530 x 168 x 570 mm (W x H x D) |
|--------------|----------|--------------------------------|
| Wheel        | Туре     | 2 x W8990 & 2 x W8990/B        |
|              | Diameter | 100 mm                         |
| Construction |          | 18 mm high-quality plywood     |
| Finish       |          | Black painting                 |
| Weight       |          | 7.3 kg                         |