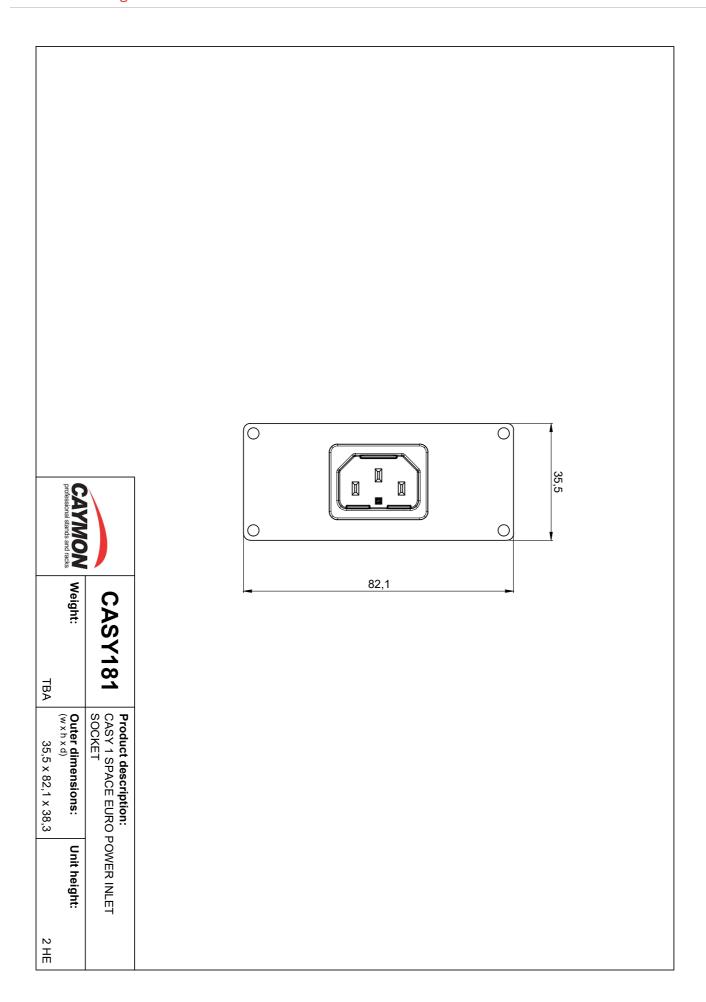

## **Product Features:**

| Dimensions |       | 35.5 x 82.1 mm (W x H)                    |
|------------|-------|-------------------------------------------|
| Weight     |       | 0.067 kg                                  |
| Connection |       | Euro power male (IEC C14) to GST18 female |
| Module     | Space | 1                                         |