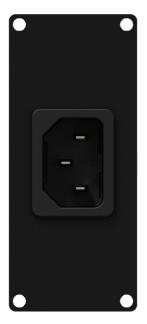

## Product information:

The CASY181 is fitted with a IEC C14 Euro power male socket on the front side, that leads to a pigtail GST18 female connector on the back. This flexible structure for system integration & CASY chassis.

## **Product Features:**

| Dimensions |       | 35.5 x 82.1 mm (W x H)                    |
|------------|-------|-------------------------------------------|
| Weight     |       | 0.067 kg                                  |
| Connection |       | Euro power male (IEC C14) to GST18 female |
| Module     | Space | 1                                         |