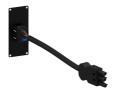

## Product information:

The CASY181 is fitted with a IEC C14 Euro power male socket on the front side, that leads to a pigtail GST18 female connector on the back. This flexible structure for system integration & CASY chassis.

## **Product Features:**

| Dimensions |       | 35.5 x 82.1 mm (W x H)                    |
|------------|-------|-------------------------------------------|
| Weight     |       | 0.067 kg                                  |
| Connection |       | Euro power male (IEC C14) to GST18 female |
| Module     | Space | 1                                         |