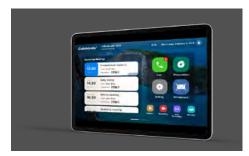

#### **Conference Controller**

A highly intuitive 10-inch, touch screen device designed for ClearOne's CONVERGE® Pro 2 audio conferencing systems and COLLABORATE® Live video collaboration systems — a perfect addition to any meeting room.