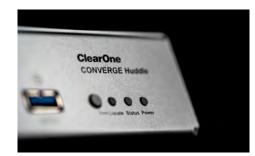

#### **CONVERGE** Huddle

A professional audio DSP mixer that addresses today's AV needs in huddle rooms and similarly sized meeting spaces.

ClearOne<sub>®</sub>

|                                                         |                                                                                                                                                                                                                                                                                                                                                                                                                                                                                                                                                                                                                                                                                                                                                                                                                                                                                                                                                                                                                                                                                                                                                                                                                                                                                                                                                                                                                                                                                                                                                                                                                                                                                                                                                                                                                                                                                                                                                                                                                                                                                                                               | DSP Mixers                                                                                                                                                                                                                                                                                          |            |
|---------------------------------------------------------|-------------------------------------------------------------------------------------------------------------------------------------------------------------------------------------------------------------------------------------------------------------------------------------------------------------------------------------------------------------------------------------------------------------------------------------------------------------------------------------------------------------------------------------------------------------------------------------------------------------------------------------------------------------------------------------------------------------------------------------------------------------------------------------------------------------------------------------------------------------------------------------------------------------------------------------------------------------------------------------------------------------------------------------------------------------------------------------------------------------------------------------------------------------------------------------------------------------------------------------------------------------------------------------------------------------------------------------------------------------------------------------------------------------------------------------------------------------------------------------------------------------------------------------------------------------------------------------------------------------------------------------------------------------------------------------------------------------------------------------------------------------------------------------------------------------------------------------------------------------------------------------------------------------------------------------------------------------------------------------------------------------------------------------------------------------------------------------------------------------------------------|-----------------------------------------------------------------------------------------------------------------------------------------------------------------------------------------------------------------------------------------------------------------------------------------------------|------------|
| MODEL                                                   | IMAGE                                                                                                                                                                                                                                                                                                                                                                                                                                                                                                                                                                                                                                                                                                                                                                                                                                                                                                                                                                                                                                                                                                                                                                                                                                                                                                                                                                                                                                                                                                                                                                                                                                                                                                                                                                                                                                                                                                                                                                                                                                                                                                                         | DESCRIPTION                                                                                                                                                                                                                                                                                         |            |
|                                                         |                                                                                                                                                                                                                                                                                                                                                                                                                                                                                                                                                                                                                                                                                                                                                                                                                                                                                                                                                                                                                                                                                                                                                                                                                                                                                                                                                                                                                                                                                                                                                                                                                                                                                                                                                                                                                                                                                                                                                                                                                                                                                                                               | CONVERGE Huddle                                                                                                                                                                                                                                                                                     |            |
| CONVERGE Huddle                                         | * ** ** ** ** ** ** ** ** ** ** ** ** *                                                                                                                                                                                                                                                                                                                                                                                                                                                                                                                                                                                                                                                                                                                                                                                                                                                                                                                                                                                                                                                                                                                                                                                                                                                                                                                                                                                                                                                                                                                                                                                                                                                                                                                                                                                                                                                                                                                                                                                                                                                                                       | A professional audio DSP mixer that addresses today's AV needs in huddle rooms and similarly sized meeting spaces. With CONVERGE Huddle, professional-quality audio and video collaboration can be accomplished through a single BYOD (bring your own device) cable connection to user's equipment. | Learn more |
|                                                         |                                                                                                                                                                                                                                                                                                                                                                                                                                                                                                                                                                                                                                                                                                                                                                                                                                                                                                                                                                                                                                                                                                                                                                                                                                                                                                                                                                                                                                                                                                                                                                                                                                                                                                                                                                                                                                                                                                                                                                                                                                                                                                                               | CONVERGE Pro 2 - Expanders                                                                                                                                                                                                                                                                          |            |
| CONVERGE Pro 2<br>GPIO                                  | ·                                                                                                                                                                                                                                                                                                                                                                                                                                                                                                                                                                                                                                                                                                                                                                                                                                                                                                                                                                                                                                                                                                                                                                                                                                                                                                                                                                                                                                                                                                                                                                                                                                                                                                                                                                                                                                                                                                                                                                                                                                                                                                                             | General-purpose input & output expander unit for CONVERGE Pro 2 DSP units. 12 input pins, 12 output pins, connects through P-link.                                                                                                                                                                  | Learn more |
| CONVERGE Pro 2 USB<br>Expander                          | American design                                                                                                                                                                                                                                                                                                                                                                                                                                                                                                                                                                                                                                                                                                                                                                                                                                                                                                                                                                                                                                                                                                                                                                                                                                                                                                                                                                                                                                                                                                                                                                                                                                                                                                                                                                                                                                                                                                                                                                                                                                                                                                               | USB audio expander unit for CONVERGE Pro 2 DSP units. 2x2 audio channels, connects through P-link.                                                                                                                                                                                                  | Learn more |
|                                                         | C                                                                                                                                                                                                                                                                                                                                                                                                                                                                                                                                                                                                                                                                                                                                                                                                                                                                                                                                                                                                                                                                                                                                                                                                                                                                                                                                                                                                                                                                                                                                                                                                                                                                                                                                                                                                                                                                                                                                                                                                                                                                                                                             | CONVERGE Pro 2 - Dialer / Controller                                                                                                                                                                                                                                                                |            |
| CONVERGE Pro 2<br>Touch-Panel Controller                | F 1 6                                                                                                                                                                                                                                                                                                                                                                                                                                                                                                                                                                                                                                                                                                                                                                                                                                                                                                                                                                                                                                                                                                                                                                                                                                                                                                                                                                                                                                                                                                                                                                                                                                                                                                                                                                                                                                                                                                                                                                                                                                                                                                                         | Touch-panel controller/dialer for CONVERGE Pro 2. Runs telephone, VoIP and Skype for Business dialer applications, connects with CONVERGE Pro 2 through RS232, IP or WiFi.                                                                                                                          | Learn more |
| CONVERGE Pro 2<br>Conference Controller                 |                                                                                                                                                                                                                                                                                                                                                                                                                                                                                                                                                                                                                                                                                                                                                                                                                                                                                                                                                                                                                                                                                                                                                                                                                                                                                                                                                                                                                                                                                                                                                                                                                                                                                                                                                                                                                                                                                                                                                                                                                                                                                                                               | A highly intuitive 10-inch, touch screen device designed for ClearOne's CONVERGE® Pro 2 audio conferencing systems and COLLABORATE® Live video collaboration systems — a perfect addition to any meeting room.                                                                                      | Learn more |
| CONVERGE Pro 2<br>Windows & Mac Dialer                  | * 2 dd * 5 dd * | Windows & Mac OS software dialer & controller applications for CONVERGE Pro 2 dialer for telephone & VoIP.                                                                                                                                                                                          | Learn more |
| CONVERGE Pro 2<br>Android & iOS Dialer                  | 1 1 1 A                                                                                                                                                                                                                                                                                                                                                                                                                                                                                                                                                                                                                                                                                                                                                                                                                                                                                                                                                                                                                                                                                                                                                                                                                                                                                                                                                                                                                                                                                                                                                                                                                                                                                                                                                                                                                                                                                                                                                                                                                                                                                                                       | Android & iOS mobile OS software dialer & controller applications for CONVERGE Pro 2 dialer for telephone & VoIP and Skype for Business.                                                                                                                                                            | Learn more |
| CONVERGE Pro 2<br>3 <sup>rd</sup> -Party Control System |                                                                                                                                                                                                                                                                                                                                                                                                                                                                                                                                                                                                                                                                                                                                                                                                                                                                                                                                                                                                                                                                                                                                                                                                                                                                                                                                                                                                                                                                                                                                                                                                                                                                                                                                                                                                                                                                                                                                                                                                                                                                                                                               | CONVERGE Pro 2 control modules for 3 <sup>rd</sup> -party control systems - AMX, Crestron, Extron. Provide dialer applications for telephone, VoIP and Skype for Business applications.                                                                                                             | Learn more |
|                                                         | Pro                                                                                                                                                                                                                                                                                                                                                                                                                                                                                                                                                                                                                                                                                                                                                                                                                                                                                                                                                                                                                                                                                                                                                                                                                                                                                                                                                                                                                                                                                                                                                                                                                                                                                                                                                                                                                                                                                                                                                                                                                                                                                                                           | Audio Conferencing - INTERACT® Pro                                                                                                                                                                                                                                                                  |            |
| INTERACT Pro                                            |                                                                                                                                                                                                                                                                                                                                                                                                                                                                                                                                                                                                                                                                                                                                                                                                                                                                                                                                                                                                                                                                                                                                                                                                                                                                                                                                                                                                                                                                                                                                                                                                                                                                                                                                                                                                                                                                                                                                                                                                                                                                                                                               | Provides unmatched audio performance and scalability with simple configuration. Connects directly with enterprise telephone, HD conferencing systems, UC endpoints and desktop UC applications such as Skype and Skype for Business.                                                                | Learn more |
| INTERACT Pro<br>8i                                      |                                                                                                                                                                                                                                                                                                                                                                                                                                                                                                                                                                                                                                                                                                                                                                                                                                                                                                                                                                                                                                                                                                                                                                                                                                                                                                                                                                                                                                                                                                                                                                                                                                                                                                                                                                                                                                                                                                                                                                                                                                                                                                                               | Input-only device adding an additional 8 microphone inputs to the INTERACT Pro conferencing mixer. Includes true stereo Acoustic Echo Cancellation (AEC) and audio-signal processing on microphone inputs required for conferencing.                                                                | Learn more |