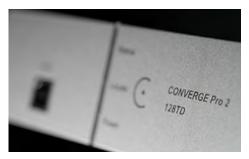

#### **CONVERGE Pro 2**

Experience the industry's most advanced professional-voice DSP platform for conferencing applications.

|                          |               | DSP Mixers                                                                                                                                                                                                     |            |
|--------------------------|---------------|----------------------------------------------------------------------------------------------------------------------------------------------------------------------------------------------------------------|------------|
| MODEL                    | IMAGE         | DESCRIPTION                                                                                                                                                                                                    |            |
|                          |               | CONVERGE Pro 2                                                                                                                                                                                                 |            |
| CONVERGE<br>Pro 2 128    | ·  -   C-     | An advanced multi-channel microphone automixer with the latest AEC and Noise Cancellation algorithms plus built-in support for Dante™ audio networking.                                                        | Learn more |
| CONVERGE<br>Pro 2 120    | 6             | An advanced multi-channel microphone automixer with built-in support for conferencing through an analog phone line that includes the latest AEC and Noise Cancellation algorithms.                             | Learn more |
| CONVERGE<br>Pro 2 012    | ·     C-      | The 128TD model mixer has 12 inputs with AEC, 8 outputs, built-in Telephone interface, USB audio; GPIO, RS232, IP control interfaces; P-Link and C-Link expansion buses; and DanteTM digital audio interfaces. | Learn more |
| CONVERGE<br>Pro 2 48VT   | 6             | An advanced multi-channel microphone automixer with built-in support for VoIP conferencing and the latest audio DSP algorithms.                                                                                | Learn more |
| CONVERGE<br>Pro 2 48VTD  | • Fabruary C- | An advanced multi-channel microphone automixer with built-in support for Dante audio networking, VoIP conferencing, and the latest audio DSP algorithms.                                                       | Learn more |
| CONVERGE<br>Pro 2 128VT  |               | An advanced microphone automixer with the latest audio DSP algorithms and a Telco interface.                                                                                                                   | Learn more |
| CONVERGE<br>Pro 2 128VTD | • ( ) == ( C- | An advanced microphone automixer with the latest audio DSP algorithms and a VoIP interface.                                                                                                                    | Learn more |
| CONVERGE<br>Pro 2 128SR  |               | An ideal DSP mixer for sound reinforcement applications.                                                                                                                                                       | Learn more |
| CONVERGE<br>Pro 2 128SRD | · Par         | An ideal platform for sound reinforcement and networked audio distribution.                                                                                                                                    | Learn more |