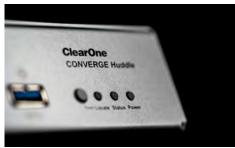

#### **CONVERGE** Huddle

A professional audio DSP mixer that addresses today's AV needs in huddle rooms and similarly sized meeting spaces.

ClearOne<sub>®</sub>

|                                                         |                                                                                                                                                                                                                                                                                                                                                                                                                                                                                                                                                                                                                                                                                                                                                                                                                                                                                                                                                                                                                                                                                                                                                                                                                                                                                                                                                                                                                                                                                                                                                                                                                                                                                                                                                                                                                                                                                                                                                                                                                                                                                                                               | DSP Mixers                                                                                                                                                                                                                                                                                          |            |
|---------------------------------------------------------|-------------------------------------------------------------------------------------------------------------------------------------------------------------------------------------------------------------------------------------------------------------------------------------------------------------------------------------------------------------------------------------------------------------------------------------------------------------------------------------------------------------------------------------------------------------------------------------------------------------------------------------------------------------------------------------------------------------------------------------------------------------------------------------------------------------------------------------------------------------------------------------------------------------------------------------------------------------------------------------------------------------------------------------------------------------------------------------------------------------------------------------------------------------------------------------------------------------------------------------------------------------------------------------------------------------------------------------------------------------------------------------------------------------------------------------------------------------------------------------------------------------------------------------------------------------------------------------------------------------------------------------------------------------------------------------------------------------------------------------------------------------------------------------------------------------------------------------------------------------------------------------------------------------------------------------------------------------------------------------------------------------------------------------------------------------------------------------------------------------------------------|-----------------------------------------------------------------------------------------------------------------------------------------------------------------------------------------------------------------------------------------------------------------------------------------------------|------------|
| MODEL                                                   | IMAGE                                                                                                                                                                                                                                                                                                                                                                                                                                                                                                                                                                                                                                                                                                                                                                                                                                                                                                                                                                                                                                                                                                                                                                                                                                                                                                                                                                                                                                                                                                                                                                                                                                                                                                                                                                                                                                                                                                                                                                                                                                                                                                                         | DESCRIPTION                                                                                                                                                                                                                                                                                         |            |
|                                                         |                                                                                                                                                                                                                                                                                                                                                                                                                                                                                                                                                                                                                                                                                                                                                                                                                                                                                                                                                                                                                                                                                                                                                                                                                                                                                                                                                                                                                                                                                                                                                                                                                                                                                                                                                                                                                                                                                                                                                                                                                                                                                                                               | CONVERGE Huddle                                                                                                                                                                                                                                                                                     |            |
| CONVERGE Huddle                                         | * ** ** ** ** ** ** ** ** ** ** ** ** *                                                                                                                                                                                                                                                                                                                                                                                                                                                                                                                                                                                                                                                                                                                                                                                                                                                                                                                                                                                                                                                                                                                                                                                                                                                                                                                                                                                                                                                                                                                                                                                                                                                                                                                                                                                                                                                                                                                                                                                                                                                                                       | A professional audio DSP mixer that addresses today's AV needs in huddle rooms and similarly sized meeting spaces. With CONVERGE Huddle, professional-quality audio and video collaboration can be accomplished through a single BYOD (bring your own device) cable connection to user's equipment. | Learn more |
|                                                         |                                                                                                                                                                                                                                                                                                                                                                                                                                                                                                                                                                                                                                                                                                                                                                                                                                                                                                                                                                                                                                                                                                                                                                                                                                                                                                                                                                                                                                                                                                                                                                                                                                                                                                                                                                                                                                                                                                                                                                                                                                                                                                                               | CONVERGE Pro 2 - Expanders                                                                                                                                                                                                                                                                          |            |
| CONVERGE Pro 2<br>GPIO                                  | ·                                                                                                                                                                                                                                                                                                                                                                                                                                                                                                                                                                                                                                                                                                                                                                                                                                                                                                                                                                                                                                                                                                                                                                                                                                                                                                                                                                                                                                                                                                                                                                                                                                                                                                                                                                                                                                                                                                                                                                                                                                                                                                                             | General-purpose input & output expander unit for CONVERGE Pro 2 DSP units. 12 input pins, 12 output pins, connects through P-link.                                                                                                                                                                  | Learn more |
| CONVERGE Pro 2 USB<br>Expander                          | American design                                                                                                                                                                                                                                                                                                                                                                                                                                                                                                                                                                                                                                                                                                                                                                                                                                                                                                                                                                                                                                                                                                                                                                                                                                                                                                                                                                                                                                                                                                                                                                                                                                                                                                                                                                                                                                                                                                                                                                                                                                                                                                               | USB audio expander unit for CONVERGE Pro 2 DSP units. 2x2 audio channels, connects through P-link.                                                                                                                                                                                                  | Learn more |
|                                                         | C                                                                                                                                                                                                                                                                                                                                                                                                                                                                                                                                                                                                                                                                                                                                                                                                                                                                                                                                                                                                                                                                                                                                                                                                                                                                                                                                                                                                                                                                                                                                                                                                                                                                                                                                                                                                                                                                                                                                                                                                                                                                                                                             | CONVERGE Pro 2 - Dialer / Controller                                                                                                                                                                                                                                                                |            |
| CONVERGE Pro 2<br>Touch-Panel Controller                | F 1 6                                                                                                                                                                                                                                                                                                                                                                                                                                                                                                                                                                                                                                                                                                                                                                                                                                                                                                                                                                                                                                                                                                                                                                                                                                                                                                                                                                                                                                                                                                                                                                                                                                                                                                                                                                                                                                                                                                                                                                                                                                                                                                                         | Touch-panel controller/dialer for CONVERGE Pro 2. Runs telephone, VoIP and Skype for Business dialer applications, connects with CONVERGE Pro 2 through RS232, IP or WiFi.                                                                                                                          | Learn more |
| CONVERGE Pro 2<br>Conference Controller                 |                                                                                                                                                                                                                                                                                                                                                                                                                                                                                                                                                                                                                                                                                                                                                                                                                                                                                                                                                                                                                                                                                                                                                                                                                                                                                                                                                                                                                                                                                                                                                                                                                                                                                                                                                                                                                                                                                                                                                                                                                                                                                                                               | A highly intuitive 10-inch, touch screen device designed for ClearOne's CONVERGE® Pro 2 audio conferencing systems and COLLABORATE® Live video collaboration systems — a perfect addition to any meeting room.                                                                                      | Learn more |
| CONVERGE Pro 2<br>Windows & Mac Dialer                  | * 2 dd * 5 dd * | Windows & Mac OS software dialer & controller applications for CONVERGE Pro 2 dialer for telephone & VoIP.                                                                                                                                                                                          | Learn more |
| CONVERGE Pro 2<br>Android & iOS Dialer                  | 1 1 1 A                                                                                                                                                                                                                                                                                                                                                                                                                                                                                                                                                                                                                                                                                                                                                                                                                                                                                                                                                                                                                                                                                                                                                                                                                                                                                                                                                                                                                                                                                                                                                                                                                                                                                                                                                                                                                                                                                                                                                                                                                                                                                                                       | Android & iOS mobile OS software dialer & controller applications for CONVERGE Pro 2 dialer for telephone & VoIP and Skype for Business.                                                                                                                                                            | Learn more |
| CONVERGE Pro 2<br>3 <sup>rd</sup> -Party Control System |                                                                                                                                                                                                                                                                                                                                                                                                                                                                                                                                                                                                                                                                                                                                                                                                                                                                                                                                                                                                                                                                                                                                                                                                                                                                                                                                                                                                                                                                                                                                                                                                                                                                                                                                                                                                                                                                                                                                                                                                                                                                                                                               | CONVERGE Pro 2 control modules for 3 <sup>rd</sup> -party control systems - AMX, Crestron, Extron. Provide dialer applications for telephone, VoIP and Skype for Business applications.                                                                                                             | Learn more |
|                                                         | Pro                                                                                                                                                                                                                                                                                                                                                                                                                                                                                                                                                                                                                                                                                                                                                                                                                                                                                                                                                                                                                                                                                                                                                                                                                                                                                                                                                                                                                                                                                                                                                                                                                                                                                                                                                                                                                                                                                                                                                                                                                                                                                                                           | Audio Conferencing - INTERACT® Pro                                                                                                                                                                                                                                                                  |            |
| INTERACT Pro                                            |                                                                                                                                                                                                                                                                                                                                                                                                                                                                                                                                                                                                                                                                                                                                                                                                                                                                                                                                                                                                                                                                                                                                                                                                                                                                                                                                                                                                                                                                                                                                                                                                                                                                                                                                                                                                                                                                                                                                                                                                                                                                                                                               | Provides unmatched audio performance and scalability with simple configuration. Connects directly with enterprise telephone, HD conferencing systems, UC endpoints and desktop UC applications such as Skype and Skype for Business.                                                                | Learn more |
| INTERACT Pro<br>8i                                      |                                                                                                                                                                                                                                                                                                                                                                                                                                                                                                                                                                                                                                                                                                                                                                                                                                                                                                                                                                                                                                                                                                                                                                                                                                                                                                                                                                                                                                                                                                                                                                                                                                                                                                                                                                                                                                                                                                                                                                                                                                                                                                                               | Input-only device adding an additional 8 microphone inputs to the INTERACT Pro conferencing mixer. Includes true stereo Acoustic Echo Cancellation (AEC) and audio-signal processing on microphone inputs required for conferencing.                                                                | Learn more |