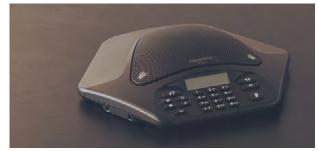

# **Speakerphones**

**Group Speakerphones** 

Provides amazing audio clarity and a simple USB connection to laptops and PCs in executive offices, huddle spaces, and conference rooms.

**Personal Speakerphones** 

Enjoy crystal-clear HDConference® audio technology for collaboration on a desktop, on the go, or in a home office.

|                                   |       | Speakerphones                                                                                                                                                                                                                                         |            |
|-----------------------------------|-------|-------------------------------------------------------------------------------------------------------------------------------------------------------------------------------------------------------------------------------------------------------|------------|
| MODEL                             | IMAGE | DESCRIPTION                                                                                                                                                                                                                                           |            |
|                                   |       | USB Speakerphones                                                                                                                                                                                                                                     |            |
| CHAT 50                           |       | Portable, personal speakerphone, connects to a variety of devices for hands-free USB-powered conferencing. Provides crystal-clear, full-duplex, HD audio for unified communications, VoIP, and other audio applications in the office or on the move. | Learn more |
| CHAT 150                          |       | Personal/group speaker phone, used for two-way audio (VoIP softphones, web-collaboration applications, instant messaging), or simply used as a large loudspeaker for audio playback, powered through USB.                                             | Learn more |
| CHAT 150 BT<br>Speakerphone       |       | The CHAT 150 BT is a group USB and Bluetooth speakerphone that enhances your conferencing for the ultimate in business-class performance.                                                                                                             | Learn more |
| CHAT 150 USB                      | K     | Personal/group speakerphone, connects to desktops and laptops via USB (web-collaboration applications, instant messaging), for rich, full-duplex, hands-free audio; powered through USB.                                                              | Learn more |
| CHATAttach 150                    |       | Group USB speakerphone with two, daisy-chained phone units, brings clear, full-duplex audio to medium and large conference rooms. Connects to a variety of devices for hands-free, USB-powered conferencing.                                          | Learn more |
| CHAT 150 for<br>Enterprise Phones |       | Personal/group speakerphone, connects to enterprise phone systems (ad-hoc bridging capabilities allow a USB/analog mix) for rich, full-duplex, hands-free audio.                                                                                      | Learn more |
| CHAT 150 VC                       |       | Personal/group USB speakerphone, providing rich, USB-powered audio for Video Collaboration codecs.                                                                                                                                                    | Learn more |