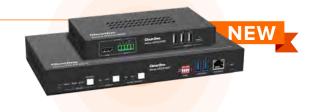

#### VERSA™ UCS2100 Switcher Kit

VERSA UCS2100 switcher kit is a presentation switcher kit designed for modern hybrid, flexible UC (Unified Communication) meeting spaces.

Learn more