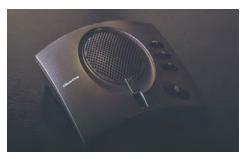

#### **CHAT® 150 BT Speakerphone**

The CHAT 150 BT is a group USB and Bluetooth speakerphone that enhances your conferencing for the ultimate in business-class performance.

Learn more

Enjoy crystal-clear HDConference® audio technology for collaboration on a desktop, on the go, or in a home office.

|                                   |       | Speakerphones                                                                                                                                                                                                                                         |            |
|-----------------------------------|-------|-------------------------------------------------------------------------------------------------------------------------------------------------------------------------------------------------------------------------------------------------------|------------|
| MODEL                             | IMAGE | DESCRIPTION                                                                                                                                                                                                                                           |            |
|                                   |       | USB Speakerphones                                                                                                                                                                                                                                     |            |
| CHAT 50                           |       | Portable, personal speakerphone, connects to a variety of devices for hands-free USB-powered conferencing. Provides crystal-clear, full-duplex, HD audio for unified communications, VoIP, and other audio applications in the office or on the move. | Learn more |
| CHAT 150                          |       | Personal/group speaker phone, used for two-way audio (VoIP softphones, web-collaboration applications, instant messaging), or simply used as a large loudspeaker for audio playback, powered through USB.                                             | Learn more |
| CHAT 150 BT<br>Speakerphone       |       | The CHAT 150 BT is a group USB and Bluetooth speakerphone that enhances your conferencing for the ultimate in business-class performance.                                                                                                             | Learn more |
| CHAT 150 USB                      | K     | Personal/group speakerphone, connects to desktops and laptops via USB (web-collaboration applications, instant messaging), for rich, full-duplex, hands-free audio; powered through USB.                                                              | Learn more |
| CHATAttach 150                    |       | Group USB speakerphone with two, daisy-chained phone units, brings clear, full-duplex audio to medium and large conference rooms. Connects to a variety of devices for hands-free, USB-powered conferencing.                                          | Learn more |
| CHAT 150 for<br>Enterprise Phones |       | Personal/group speakerphone, connects to enterprise phone systems (ad-hoc bridging capabilities allow a USB/analog mix) for rich, full-duplex, hands-free audio.                                                                                      | Learn more |
| CHAT 150 VC                       |       | Personal/group USB speakerphone, providing rich, USB-powered audio for Video Collaboration codecs.                                                                                                                                                    | Learn more |