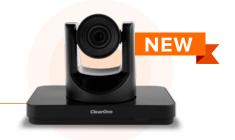

#### UNITE® 60 4K Camera

Combine 120-degree field-of-view and AI tracking with your own choice of mic and speaker to enjoy an exceptional collaboration experience.

Learn more

#### UNITE® 160 4K Camera

Professional grade 4K USB PTZ camera offering 4K UHD and Smart Face Tracking and Auto framing

Learn more

A professional 4K Ultra HD camera with motorized pan-tilt-zoom (PTZ), 20x optical zoom, plus 16x digital zoom providing the capability to capture all participants in the room. Al-based smart face tracking keeps the selected presenter in the frame as they move around the room.