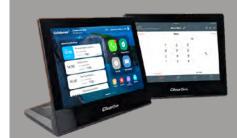

#### **Conference Controller**

A highly intuitive 10-inch, touch screen device designed for ClearOne's CONVERGE® Pro 2 audio conferencing systems and COLLABORATE® Live video collaboration systems — a perfect addition to any meeting room.

### **Conference Controller App for COLLABORATE Live**

Conference controller applications for COLLABORATE® Live video conferencing systems allows dialing and control from Android and iOS platform.