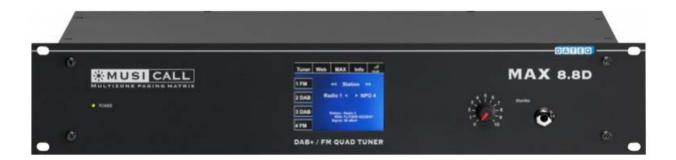

## MAX8.8D Quick start

## Step 1

Connect your MAX8.8D to an existing Ethernet network that supports DHCP. When you have the MAX8.8D connected, you can plug in the power cord. Now you can access the internal webpage to configure the MAX8.8D.

## Step 2

First is to access the page by entering http://musicall/config.html in your webbrowser. Note that not all network configurations support this! If your network does not support this you can allways access the configuration page by entering http://"IP-address"/config.html.