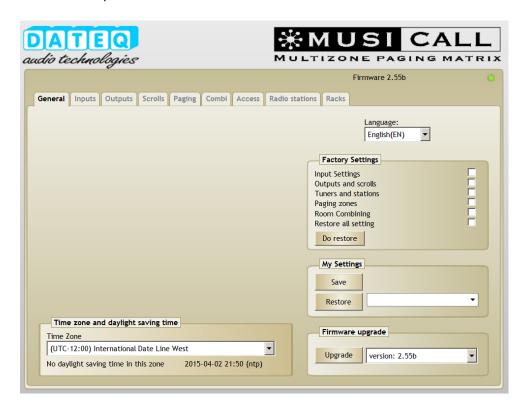

## Step 2

First is to access the page by entering http://musicall/config.html in your webbrowser. Note that not all network configurations support this! If your network does not support this you can allways access the configuration page by entering http://"IP-address"/config.html.

For example in a basic home network: http://192.168.1.101/config.html . Now you can start configuring your MAX8.8D.

By default no username and password are set.

For news and support please visit our website at www.musicall.nl