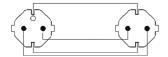

# CAB475-G Power cable - schuko male - schuko female - German - 3 x 1.5

### Product information:

The CAB475-G is an extension power cable schuko male and female connectors. The cable is provided with a female schuko power connector and a male schuko power connector on the other end of the cable. The power cable contains 3 conductors with a section of 1.5 mm<sup>2</sup>

# Components:

· CableType: H05VV-F3G1.5 - Power cable



# Properties:



# Usage:





# Wiring Diagrams:



#### Variants:

- · CAB475/1.5-G German 1.5 meter
- · CAB475/3-G German 3 meter
- · CAB475/5-G German 5 meter
- · CAB475/10-G German 10 meter
- · CAB475/15-G German 15 meter
- · CAB475/20-G German 20 meter