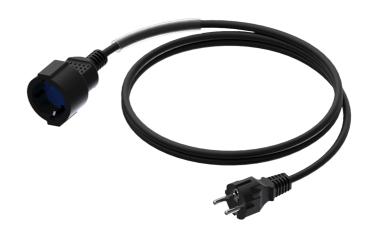

# CAB475-G Power cable - schuko male - schuko female - German - 3 x 1.5

### Product information:

The CAB475-G is an extension power cable schuko male and female connectors. The cable is provided with a female schuko power connector and a male schuko power connector on the other end of the cable. The power cable contains 3 conductors with a section of 1.5 mm<sup>2</sup>