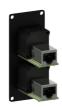

## Product information:

The CASY168 is fitted with two NE8FAH Ethercon connectors on the front side and two female RJ45 connectors on the back. This flexible structure for system integration & Damp; connectivity can easily be implemented in a wide variety of CASY chassis.