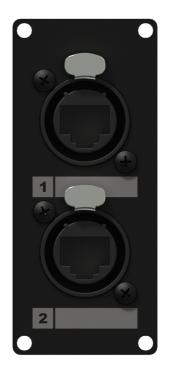

## Product information:

The CASY168 is fitted with two NE8FAH Ethercon connectors on the front side and two female RJ45 connectors on the back. This flexible structure for system integration & Damp; connectivity can easily be implemented in a wide variety of CASY chassis.