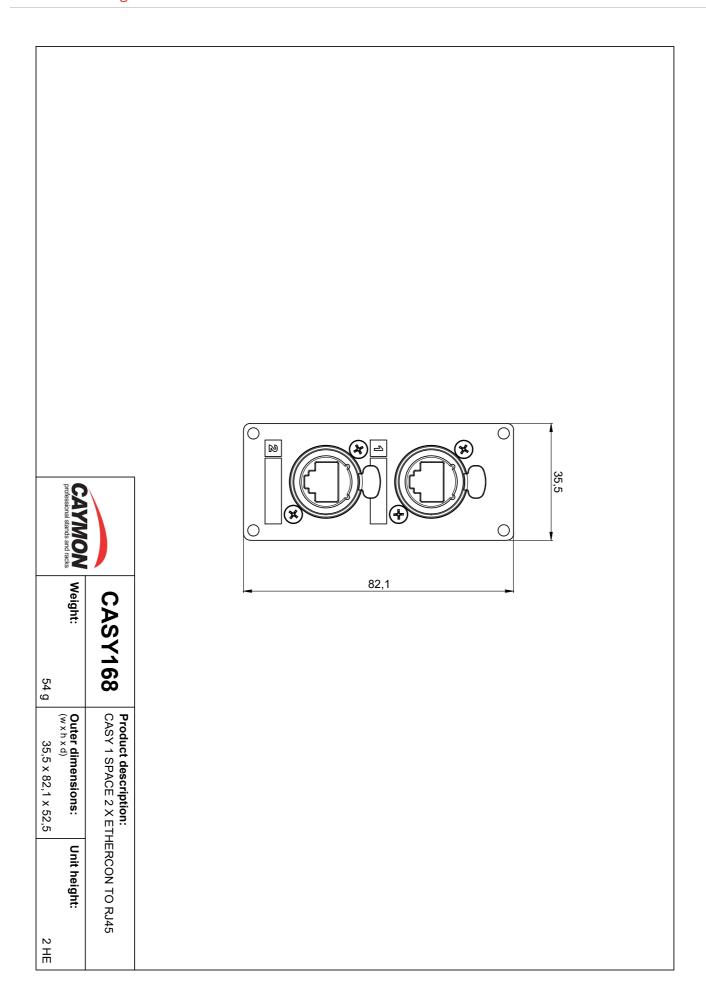

## **Product Features:**

| Dimensions |       | 35.5 x 82.1 mm (W x H)        |
|------------|-------|-------------------------------|
| Weight     |       | 0.054 kg                      |
| Connection |       | 2 x Ethercon (NE8FAH) to RJ45 |
| Module     | Space | 1                             |