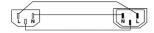

# Power cable - euro power male - euro power female - 3 x 1.5 mm<sup>2</sup>

#### Product information:

The CAB480 is cable that is made for connecting mains power from to Euro power sockets. The cable is provided with a Euro power male to a Euro power female connector. The power cable contains 3 conductors with a section of 1.5 mm<sup>2</sup>

## Components:

 CableType: PC3G15 - Power cable - H05VV-F 3G1.5 - 3 x 1.5 mm<sup>2</sup> - 16 AWG



## Properties:



### Usage:





## Wiring Diagrams:



### Variants:

- · CAB480/0.5 0,5 meter
- · CAB480/0.7 0,75 meter
- · CAB480/1 1 meter
- · CAB480/1.5 1,5 meter
- · CAB480/2 2 meter
- · CAB480/3 3 meter
- · CAB480/5 5 meter