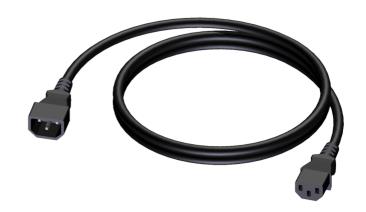

# Power cable - euro power male - euro power female - 3 x 1.5 mm<sup>2</sup>

#### Product information:

The CAB480 is cable that is made for connecting mains power from to Euro power sockets. The cable is provided with a Euro power male to a Euro power female connector. The power cable contains 3 conductors with a section of 1.5 mm<sup>2</sup>

## Components:

 CableType: PC3G15 - Power cable - H05VV-F 3G1.5 - 3 x 1.5 mm<sup>2</sup> - 16 AWG