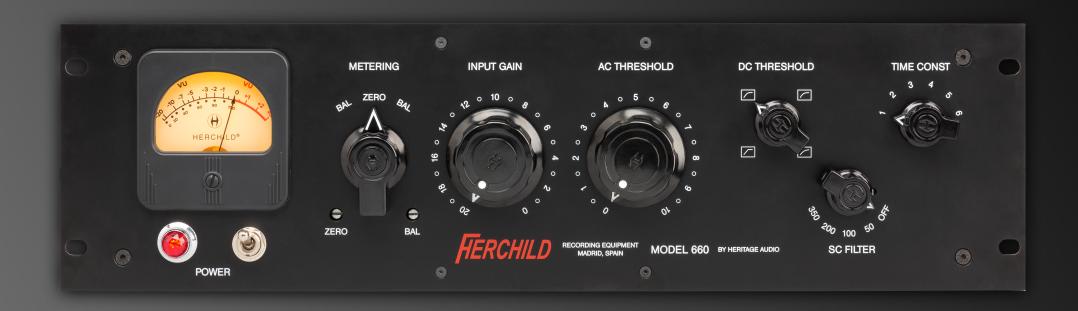

## The HERCHILD Model 660 is a tube-based beast that will take your tracks to the next level.

With 11 valves and 5 transformers you can be sure your tracks will receive the attention they deserve with all the warmth and punch you can imagine. A faithful reproduction to the original with a few key additions to make it more practical for modern day studio use. Now with a selectable side chain filter and accessible control to the slope you'll be able to fine tune your compression needs to sculpt the ultimate masterpieces.