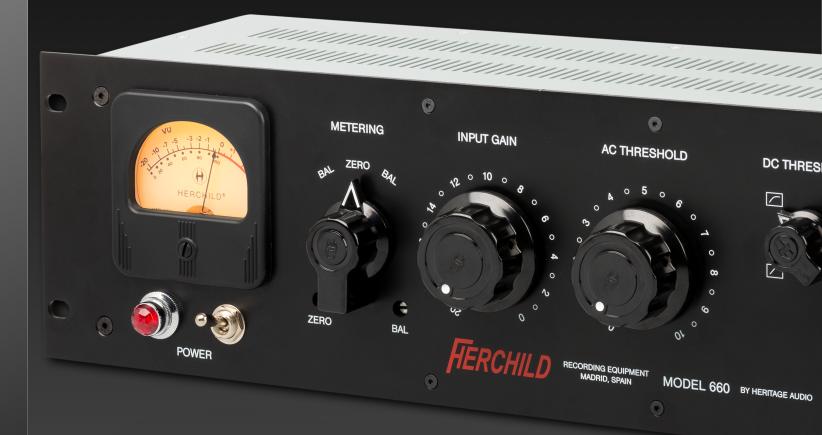

## The HERCHILD Model 660 is a tube-based beast that will take your tracks to the next level.

With 11 valves and 5 transformers you can be sure your tracks will receive the attention they deserve with all the warmth and punch you can imagine. A faithful reproduction to the original with a few key additions to make it more practical for modern day studio use. Now with a selectable side chain filter and accessible control to the slope you'll be able to fine tune your compression needs to sculpt the ultimate masterpieces.