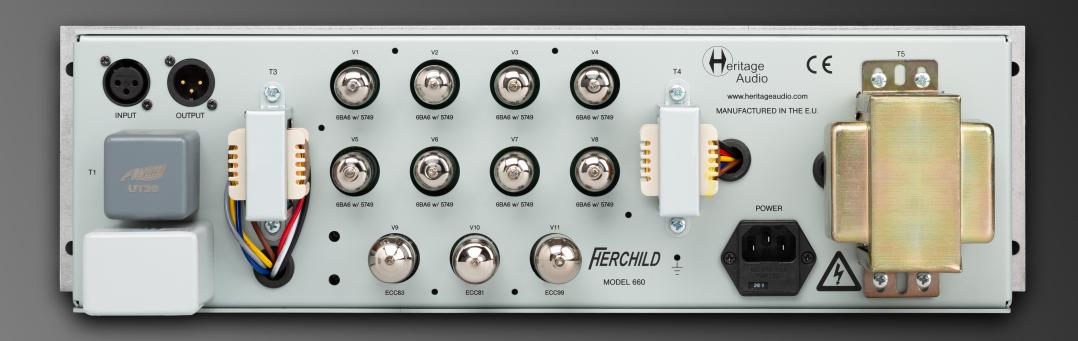

## The HERCHILD Model 660 is a tube-based beast that will take your tracks to the next level.

With 11 valves and 5 transformers you can be sure your tracks will receive the attention they deserve with all the warmth and punch you can imagine. A faithful reproduction to the original with a few key additions to make it more practical for modern day studio use. Now with a selectable side chain filter and accessible control to the slope you'll be able to fine tune your compression needs to sculpt the ultimate masterpieces.