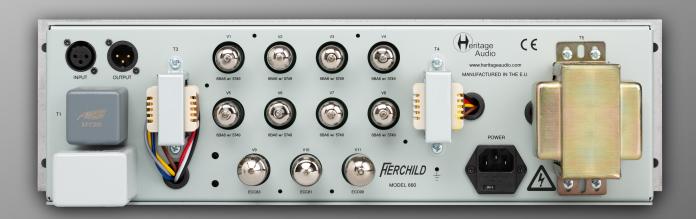

## The HERCHILD Model 660 is a tube-based beast that will take your tracks to the next level.

With 11 valves and 5 transformers you can be sure your tracks will receive the attention they deserve with all the warmth and punch you can imagine. A faithful reproduction to the original with a few key additions to make it more practical for modern day studio use. Now with a selectable side chain filter and accessible control to the slope you'll be able to fine tune your compression needs to sculpt the ultimate masterpieces.