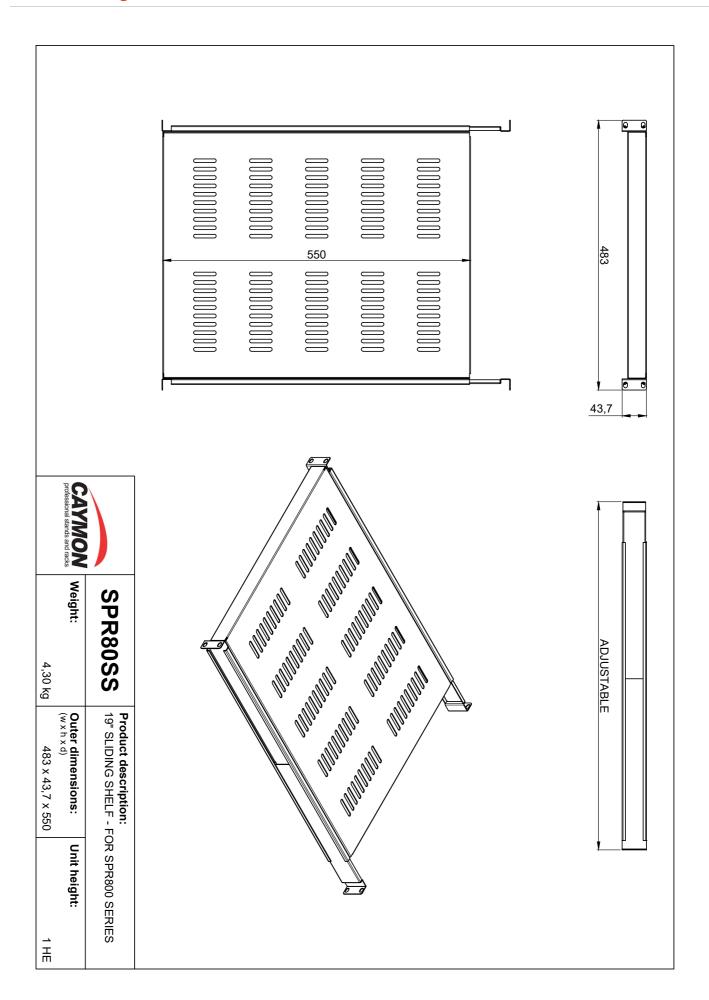

## Product information:

A 19" Sliding shelf made of steel with a plate thickness of 1,2 mm and provided with a black (RAL9004) structured powder coating. The shelf can be used to store equipment which doesn't contain a standard 19" mounting fixture or equipment that needs to be accessed frequently. The smooth sliding shelf provides easy access. For use with SPR800 series only.

## **Product Features:**

| Dimensions                          | 483 x 10 x 550 mm (W x H x D) |
|-------------------------------------|-------------------------------|
| Weight                              | 4.300 kg                      |
| Max. usable depth                   | 530 mm                        |
| Max. spacing between mounting rails | 900 mm                        |
| Max. usable width                   | 428 mm                        |
| Max. load                           | 30 kg                         |