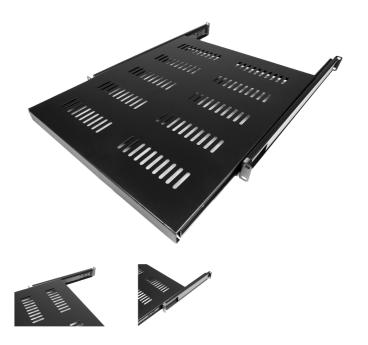

## Product information:

A 19" Sliding shelf made of steel with a plate thickness of 1,2 mm and provided with a black (RAL9004) structured powder coating. The shelf can be used to store equipment which doesn't contain a standard 19" mounting fixture or equipment that needs to be accessed frequently. The smooth sliding shelf provides easy access. For use with SPR800 series only.