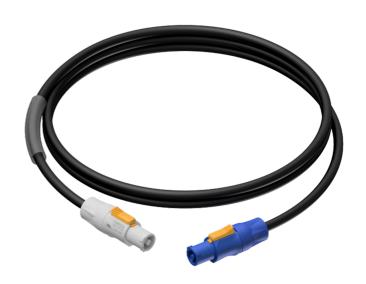

#### Product information:

The PRP440 is a cable that is made for connecting mains power with Powercon connectors. The cable is provided with a blue NAC3FCA female connector and a grey NAC3FCB male connector.

## Components:

- CableType: H07RN-F3G2.5 Power cable H07RN-F3G2.5 3
  x 2.5 mm<sup>2</sup> 13 AWG
- · Connector: NAC3FCA Lockable cable connector, power-in
- Connector: NAC3FCB Lockable cable connector, power-out