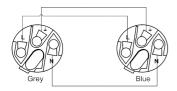

# Power cable - powerCON power-in - power-out - 3 x 2.5 mm<sup>2</sup>

#### Product information:

The PRP440 is a cable that is made for connecting mains power with Powercon connectors. The cable is provided with a blue NAC3FCA female connector and a grey NAC3FCB male connector.

## Components:

- CableType: H07RN-F3G2.5 Power cable H07RN-F3G2.5 3
  x 2.5 mm<sup>2</sup> 13 AWG
- · Connector: NAC3FCA Lockable cable connector, power-in
- Connector: NAC3FCB Lockable cable connector, power-out



#### Certification:



## Properties:



# Usage:



## Wiring Diagrams:



#### Variants:

- PRP440/1.5 1.5 meter
- PRP440/3 3 meter
- PRP440/5 5 meter