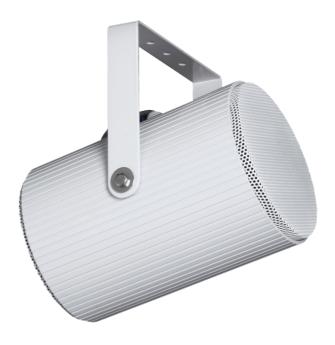

# SP202 Heavy duty bidirectional sound projector

#### Product information:

The SP series are high efficiency sound projectors designed to provide good speech intelligibility and background music in a wide variation of applications. They are all weather-proof treated to be used indoor as well as outdoor and are perfect suited to be used in large 100V broadcast systems such as train stations or airports. They all meet the IP56 Ingress Protection standard. The SP202 is a professional humidity and weatherproof bidirectional sound projector with a high efficiency level. It features  $2 \times 5$ " full range drivers and a built-in 100V line transformer with power taps for  $2 \times 10$  Watt,  $2 \times 5$  Watt or  $2 \times 2.5$  Watt which can be selected by connecting the corresponding pair of the 4 core connection cable. The enclosure, grill and bracket are made of weatherproof coated aluminum.