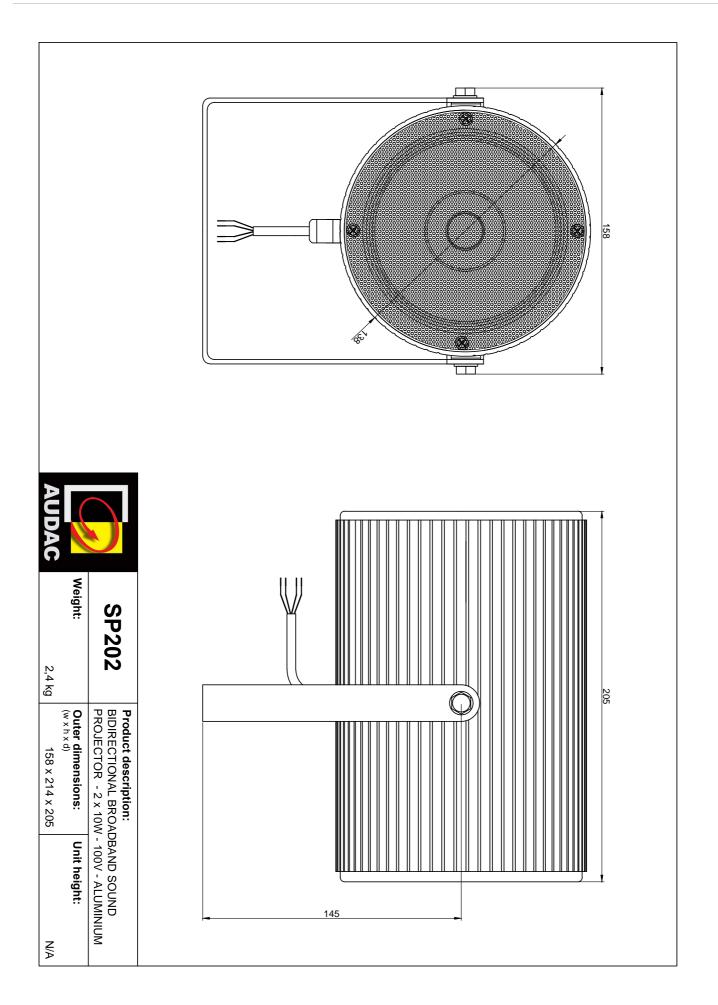

#### **Product Features:**

| Dimensions            | 138 x 190 mm (Ø x D) |
|-----------------------|----------------------|
| Weight                | 2.400 kg             |
| Operating temperature | -20 °C ~ 60 °C       |
| Construction          | Aluminum             |
| Front finish          | Aluminium grill      |
| Colours               | White                |
| Projector way         | 2                    |